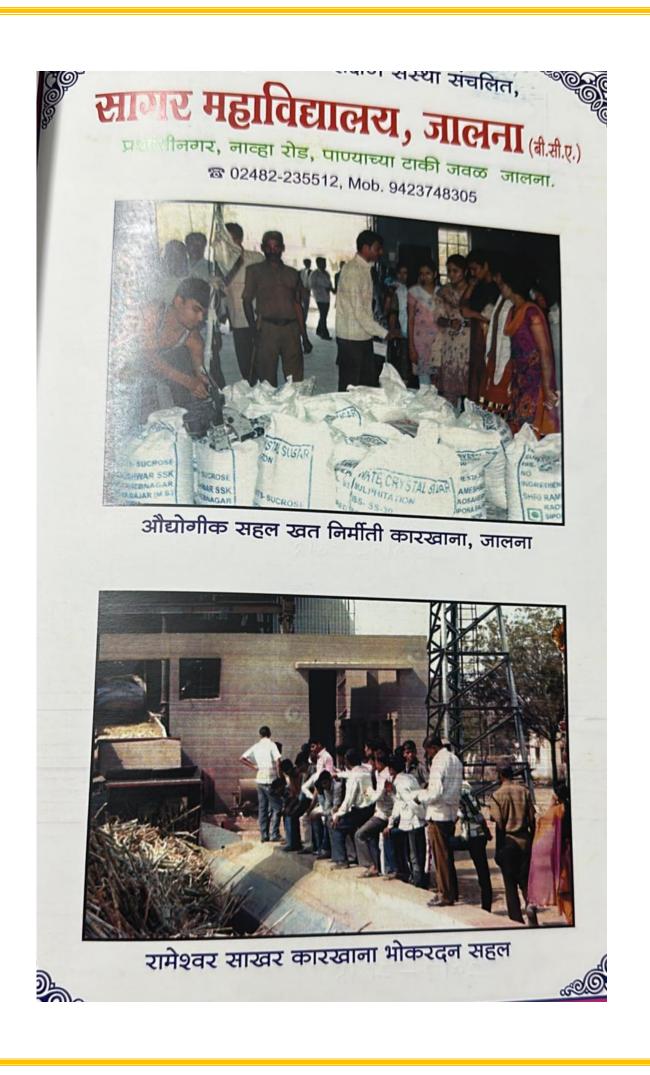

Samarth sahakari sakhar karkhana sugar factory is registered under the Maharashtra Cooperative Societies Act 1961, on 20th November , In 2002 plant was expanded 1,250 TCD to 2,000 TCD. Then in 2007 it was expanded up to 3,500 TCD. Lastly it was expanded in 2009 with a crushing capacity of 5,000 TCD. Sugar is manufactured through Double Sulphitation Process and to reach the International standard of Sugar Syrup Clarification System has been installed in factory. Major products are as follows:

### SUGAR:

The sugar which is a Carbo-hydrate is obtained from sugar cane and is known as Cane Sugar. It contains 99.50% sucrose. Actually cane sugar is chemically known as Sucrose which is disaccharide. It is soluble in water. Sucrose is dextrorotatory on hydrolysis.

### • BAGASSE :

Bagasse is the residue obtained from crushing cane in the mills. It contains about 50% moisture and 2% sugar and the balance is fiber. It is also very commonly used as fuel in boilers in the Sugar Factory. Bagasse is used as a row material for the production of Cellulose, Furfural, Paper, Particle board, Cattle feed etc.

• **MOLASSES** : Molasses which is also known as black strap molasses or treacle is a dark brown viscous liquid obtained as a by-product in processing Cane Sugar. It contains nearly 45% uncrystallized, fermentable Sugar & some Sucrose.

• **RECTIFIED SPIRIT (RS)**: It is manufactured by Formation & Distillation of molasses. It is used for manufacturing of Acetic Acid, Acetone, Oxalic Acid Absolute Alcohol & other various chemicals.

• **ABSOLUTE ALCOHOL (ETHANOL)**: It is manufactured by Azeotropic Distillation. It is used as Fuel in Automobile and also in Pharmaceutical Industries.